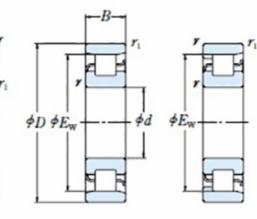

## **Basic dimensions**

| Inner diameter [d] | 710.00 | mm |
|--------------------|--------|----|
| Outer diameter [D] | 950.00 | mm |