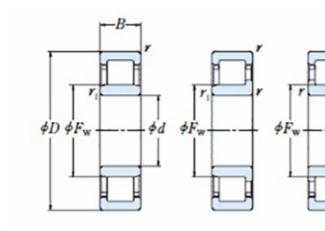

## **Basic dimensions**

| Inner diameter [d] | 710.00 | mm |
|--------------------|--------|----|
| Outer diameter [D] | 950.00 | mm |